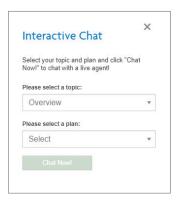

## Get help when you need it with our live Chat support feature

Our Secure Provider Portal offers live Chat, the fastest and easiest way to reach us when you have questions.

## Quickly access live Chat from these additional pages:

✓ Provider home page

- ☑ Claims main page
- ☑ Care management home page (Authorizations)
- ☑ Claims > Appeals/Disputes page

If you would like more information about live chat on the provider portal, please contact your provider representative.