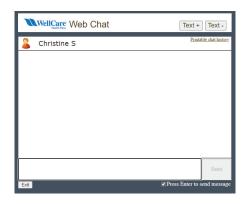

## Get help when you need it with our live Chat support feature

Our Secure Provider Portal offers live Chat, the fastest and easiest way to reach us when you have questions.

## Quickly access live Chat from these additional pages:

✓ Provider home page

- ☑ Claims main page
- ☑ Care management home page (Authorizations)
- ☑ Claims > Appeals/Disputes page

If you would like more information about live chat on the provider portal, please contact your provider representative.