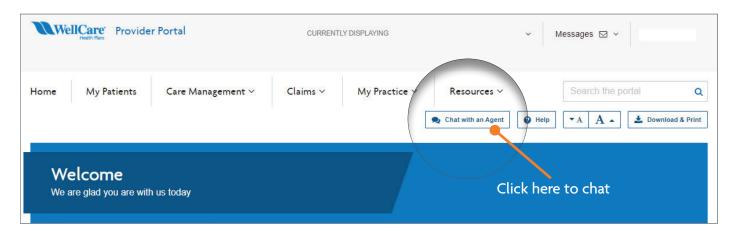

## Get help when you need it with our live Chat support feature

Our Secure Provider Portal offers live Chat, the fastest and easiest way to reach us when you have questions.

## Quickly access live Chat from these additional pages:

✓ Provider home page

- ☑ Claims main page
- ☑ Care management home page (Authorizations)
- ☑ Claims > Appeals/Disputes page

If you would like more information about live chat on the provider portal, please contact your provider representative.